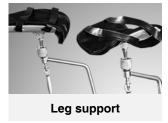

### **Technical configuration**

|                      | PARAMETER |
|----------------------|-----------|
| Bed frame            | 1piece    |
| Mattress             | 1set      |
| Anesthesia screen    | 1piece    |
| Shoulder supportr    | 1pair     |
| Arm board            | 1pair     |
| Body support         | 1pair     |
| Leg support          | 1pair     |
| Foot plate           | 1pair     |
| Kidney bridge handle | 1piece    |
| Fixing clamp         | 8pieces   |
| Oil pot              | 1piece    |