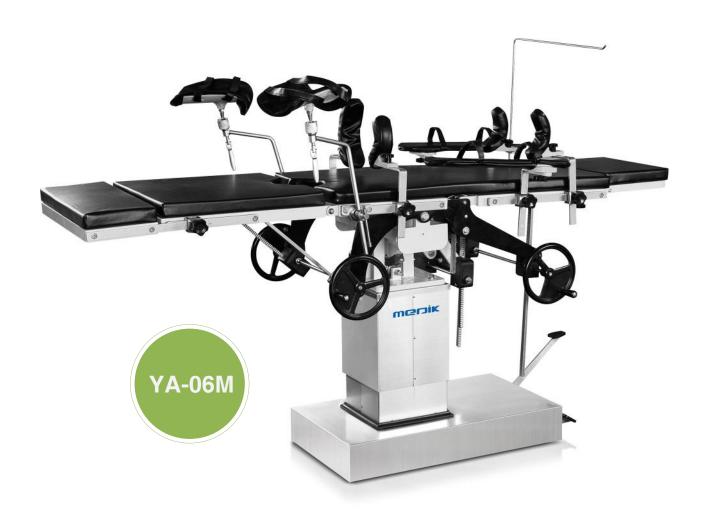

### Product introduction

YA-06M is a hydraulic and mechanical operated mobile operating table with simple and effective operation to ensure patient safety and comfort.

The operating table is adjusted by ratchet operation on both sides, and the hydraulic pump can be raised and lowered by foot control, which can avoid wasting time to find the controller located above the operating table.

#### **Main material**

The base material is stainless steel304, which is easier to clean, modern and stable.

#### **Manual control system**

Various actions are controlled by hydraulic pneumatic system and ratchet system.

### **Brake system / Height adjust**

The table can be moved easily or in a stable position thanks to the special foot brake system. Footstep hydraulic elevating, imported Y type sealing ring and is durable.

#### Lateral tilt left / right

The crank on the right controls the left and right tilt of the table top.

### **Kidney bridg**

Built-in kidney bridge, can be adjusted up to 100mm through the crank.

BETTER CARE BETTER COMFORT 02