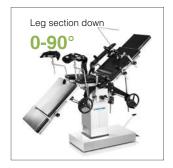

#### Standard accessories

**Technical parameter** 

|                           | PARAMETER         |
|---------------------------|-------------------|
| Overall size              | 2050*500*750-1000 |
| Reverse trendelenburg     | mm30°             |
| Trendelenburg             | 20°               |
| Lateral tilt left/right   | 18°/18°           |
| Head section up/down      | 45°/90°           |
| Back section up/down      | 75°/18°           |
| Leg section down          | 90°               |
| Kidney elevator mechanism | 110mm             |
| Loading capacity          | 250kg             |