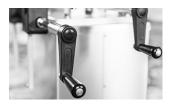

#### **Manual control system**

Various actions are controlled by hydraulic pneumatic system and ratchet system.

### **Kidney bridg**

Built-in kidney bridge, can be adjusted up to 100mm through the crank.

BETTER CARE BETTER COMFORT 02