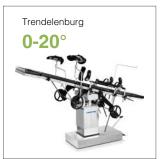

#### Standard accessories

**Technical parameter** 

|                           | PARAMETER         |
|---------------------------|-------------------|
| Overall size              | 2050*500*750-1000 |
| Reverse trendelenburg     | mm30°             |
| Trendelenburg             | 20°               |
| Lateral tilt left/right   | 18°/18°           |
| Head section up/down      | 45°/90°           |
| Back section up/down      | 75°/18°           |
| Leg section down          | 90°               |
| Kidney elevator mechanism | 110mm             |
| Loading capacity          | 250kg             |