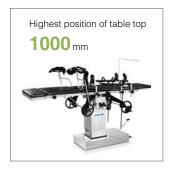

#### Standard accessories

**Technical parameter** 

|                           | PARAMETER         |
|---------------------------|-------------------|
| Overall size              | 2050*500*750-1000 |
| Reverse trendelenburg     | mm30°             |
| Trendelenburg             | 20°               |
| Lateral tilt left/right   | 18°/18°           |
| Head section up/down      | 45°/90°           |
| Back section up/down      | 75°/18°           |
| Leg section down          | 90°               |
| Kidney elevator mechanism | 110mm             |
| Loading capacity          | 250kg             |