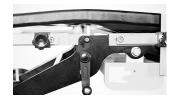

#### Lateral tilt left / right

The crank on the right controls the left and right tilt of the table top.

### **Kidney bridg**

Built-in kidney bridge, can be adjusted up to 100mm through the crank.

BETTER CARE BETTER COMFORT 02