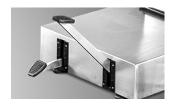

### **Brake system / Height adjust**

The table can be moved easily or in a stable position thanks to the special foot brake system. Footstep hydraulic elevating, imported Y type sealing ring and is durable.