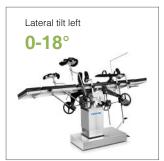

#### Lateral tilt left / right

The crank on the right controls the left and right tilt of the table top.