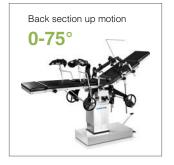

#### Standard accessories

**Technical parameter** 

|                           | PARAMETER         |
|---------------------------|-------------------|
| Overall size              | 2050*500*750-1000 |
| Reverse trendelenburg     | mm30°             |
| Trendelenburg             | 20°               |
| Lateral tilt left/right   | 18°/18°           |
| Head section up/down      | 45°/90°           |
| Back section up/down      | 75°/18°           |
| Leg section down          | 90°               |
| Kidney elevator mechanism | 110mm             |
| Loading capacity          | 250kg             |