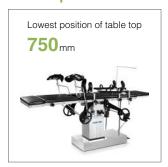

#### Standard accessories

**Technical parameter** 

|                           | PARAMETER         |
|---------------------------|-------------------|
| Overall size              | 2050*500*750-1000 |
| Reverse trendelenburg     | mm30°             |
| Trendelenburg             | 20°               |
| Lateral tilt left/right   | 18°/18°           |
| Head section up/down      | 45°/90°           |
| Back section up/down      | 75°/18°           |
| Leg section down          | 90°               |
| Kidney elevator mechanism | 110mm             |
| Loading capacity          | 250kg             |