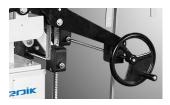

#### Lateral tilt left / right

The crank on the right controls the left and right tilt of the table top.

#### **Manual control system**

Various actions are controlled by hydraulic pneumatic system and ratchet system.