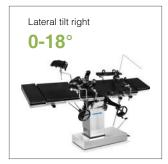

#### Lateral tilt left / right

The crank on the right controls the left and right tilt of the table top.

#### Standard accessories

**Technical parameter** 

|                           | PARAMETER         |
|---------------------------|-------------------|
| Overall size              | 2050*500*750-1000 |
| Reverse trendelenburg     | mm30°             |
| Trendelenburg             | 20°               |
| Lateral tilt left/right   | 18°/18°           |
| Head section up/down      | 45°/90°           |
| Back section up/down      | 75°/18°           |
| Leg section down          | 90°               |
| Kidney elevator mechanism | 110mm             |
| Loading capacity          | 250kg             |