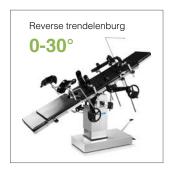

#### Standard accessories

**Technical parameter** 

|                           | PARAMETER         |
|---------------------------|-------------------|
| Overall size              | 2050*500*750-1000 |
| Reverse trendelenburg     | mm30°             |
| Trendelenburg             | 20°               |
| Lateral tilt left/right   | 18°/18°           |
| Head section up/down      | 45°/90°           |
| Back section up/down      | 75°/18°           |
| Leg section down          | 90°               |
| Kidney elevator mechanism | 110mm             |
| Loading capacity          | 250kg             |