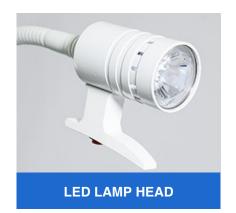

#### MAIN FEATURES:

- · Sustainable energy efficiency with minimal warming
- One of the advantages of LED inspection lights is their compactness
- Usually used during examination or treatment
- Arm 105 cm articulated arm, arm with on/off switch and integrated electronic transformer.
- · Ideal cleaning and disinfection conditions
- · Single LED lamp head easy to adjust
- · With handle and switch button

#### **DETAILS**:

A lamp head with a switch

Transformer with switch and brightness adjustment knob function.

Connected to the lamp head is a gooseneck, which can be bent at will.

The height of examination lamp can be adjusted by the knob.