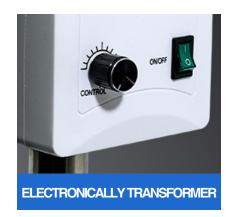

#### MAIN FEATURES:

- · Sustainable energy efficiency with minimal warming
- One of the advantages of LED inspection lights is their compactness
- Usually used during examination or treatment
- Arm 105 cm articulated arm, arm with on/off switch and integrated electronic transformer.
- · Ideal cleaning and disinfection conditions
- · Single LED lamp head easy to adjust
- · With handle and switch button

#### **DETAILS**:

A lamp head with a switch

Transformer with switch and brightness adjustment knob function.

Connected to the lamp head is a gooseneck, which can be bent at will.

The height of examination lamp can be adjusted by the knob.