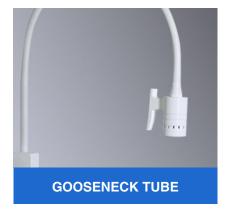

#### **DETAILS**:

A lamp head with a switch

Transformer with switch and brightness adjustment knob function.

Connected to the lamp head is a gooseneck, which can be bent at will.

The height of examination lamp can be adjusted by the knob.