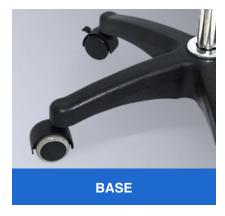

f bulb  | 3.3/3W                  |
| Power supply voltage | 220V/50Hz               |
| bulb                 | LED bulb                |

#### MAIN FEATURES:

- · Sustainable energy efficiency with minimal warming
- One of the advantages of LED inspection lights is their compactness
- Usually used during examination or treatment
- Arm 105 cm articulated arm, arm with on/off switch and integrated electronic transformer.
- · Ideal cleaning and disinfection conditions
- · Single LED lamp head easy to adjust
- · With handle and switch button



#### **DETAILS**:



A lamp head with a switch



Transformer with switch and brightness adjustment knob function.



Connected to the lamp head is a gooseneck, which can be bent at will.



The height of examination lamp can be adjusted by the knob.



Five-claw base with 5 casters, 2 with brakes.



### **ABOUT US**

Zhangjiagang Medi Medical Equipment Co.,ltd, founded in 1995, with more than 20 years experience in developing hospital furniture, is one of the largest manufacturer of hospital bed, patient stretcher, medical cart and other related hospital furniture in China or even Asia.

Through scientific management complying with ISO9001&ISO13485, by adopting advanced facility like Germany TRUMPF CNC, Japan OTC Robot Welding, Auto-power coating line with Swiss GEMA gun, Medi focuses on providing brand quality product with CE approval.

Headquartered in Zhangjiagang nearby Shanghai, with subsidiary oversea offices in Hungary, Dubai, Thailand, New Zealand, Kenya, Colombia, Medi acting professionally and swiftly for both pre-sales and