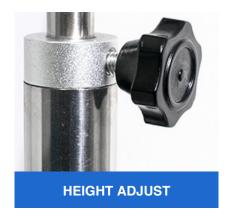

#### **DETAILS**:

A lamp head with a switch

Transformer with switch and brightness adjustment knob function.

Connected to the lamp head is a gooseneck, which can be bent at will.

The height of examination lamp can be adjusted by the knob.