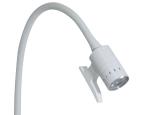

# MK-D100HF

**Examination Lamp** 

## MK-D100HF

MK-D100HF Exam Light provides a whiter, brighter light than halogen and consumes less energy for improved facility efficiencies—now you can see true tissue color.

#### MAIN FEATURES:

- · Sustainable energy efficiency with minimal warming
- One of the advantages of LED inspection lights is their compactness
- Usually used during examination or treatment
- Arm 105 cm articulated arm, arm with on/off switch and integrated electronic transformer.
- · Ideal cleaning and disinfection conditions
- · Single LED lamp head easy to adjust
- · With handle and switch button

#### **DETAILS**:

A lamp head with a switch

Transformer with switch and brightness adjustment knob function.

Connected to the lamp head is a gooseneck, which can be bent at will.

The height of examination lamp can be adjusted by the knob.

Five-claw base with 5 casters, 2 with brakes.