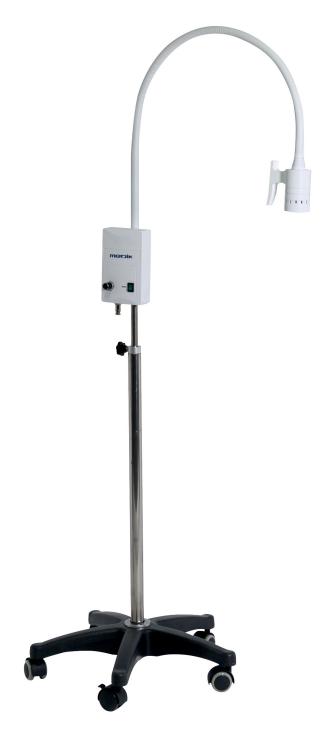

# MK-D100HF

**Examination Lamp** 

## MK-D100HF

MK-D100HF Exam Light provides a whiter, brighter light than halogen and consumes less energy for improved facility efficiencies—now you can see true tissue color.

#### MAIN FEATURES:

- · Sustainable energy efficiency with minimal warming
- One of the advantages of LED inspection lights is their compactness
- Usually used during examination or treatment
- Arm 105 cm articulated arm, arm with on/off switch and integrated electronic transformer.
- · Ideal cleaning and disinfection conditions
- · Single LED lamp head easy to adjust
- · With handle and switch button

#### **DETAILS**:

A lamp head with a switch

Transformer with switch and brightness adjustment knob function.

Connected to the lamp head is a gooseneck, which can be bent at will.

The height of examination lamp can be adjusted by the knob.

Five-claw base with 5 casters, 2 with brakes.