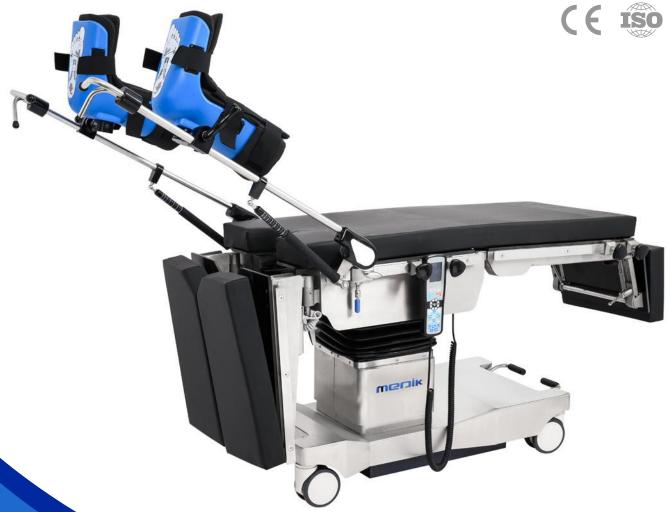

# YA-A603

lithotomy stirrup

Better care Better comfort!

#### **DESCRIPTION**

The YA-A603 Lithotomy stirrup is a very practical surgery accessory to improve the patient's comfort and doctor's convenience during surgeries like gynecology, urology, Proctology etc..

The dynamic position adjusting can be achieved for various distance and angles during surgery through easy pneumatic way. And due to the moulded leg fixation system, patient will not feel uncomfort during a long surgery. And this stirrup can almost work compatibly with any brand surgical table.

## STANDARD SPECIFICATION

| Cantilever Length                | 100cm                    |
|----------------------------------|--------------------------|
| Lift up and down                 | 90°/ -35°                |
| Swing outward and interior       | 30° / 15°                |
| Telescopic distance of sheath    | 330mm                    |
| Patient Weight Capacity          | 150Kgs                   |
| Specifications of side rails of  | 25*10mm /25*8mm /30*10mm |
| operating table to be applied on | /30*8mm /28.5*9.5mm      |
| Product Weight                   | 13kgs                    |
|                                  |                          |