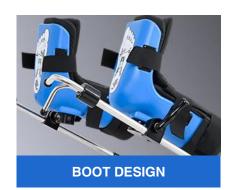

The boot design prevents stretching of the groin and lumbar muscles by stopping the knee from falling out in high lithotomy.

The floating boot reduces the pressure on the calf muscles when the stirrups lift up and down.

Completely encapsulates the foot, ankle and calf for comfortable and secure positioning.

**GERMAN PNEUMATIC AUXILIARY DEVICE** 

The pneumatic auxiliary device assist reduces the workload for staff and increases safety for all.