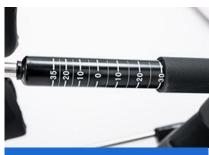

The dynamic position adjusting can be achieved for various distance and angles during surgery through easy pneumatic way. And due to the moulded leg fixation system, patient will not feel uncomfort during a long surgery. And this stirrup can almost work compatibly with any brand surgical table.

## STANDARD SPECIFICATION

| Cantilever Length                | 100cm                    |
|----------------------------------|--------------------------|
| Lift up and down                 | 90°/ -35°                |
| Swing outward and interior       | 30° / 15°                |
| Telescopic distance of sheath    | 330mm                    |
| Patient Weight Capacity          | 150Kgs                   |
| Specifications of side rails of  | 25*10mm /25*8mm /30*10mm |
| operating table to be applied on | /30*8mm /28.5*9.5mm      |
| Product Weight                   | 13kgs                    |
|                                  |                          |