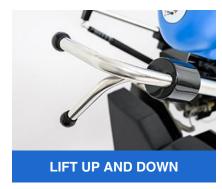

## STANDARD SPECIFICATION

| Cantilever Length                | 100cm                    |
|----------------------------------|--------------------------|
| Lift up and down                 | 90°/ -35°                |
| Swing outward and interior       | 30° / 15°                |
| Telescopic distance of sheath    | 330mm                    |
| Patient Weight Capacity          | 150Kgs                   |
| Specifications of side rails of  | 25*10mm /25*8mm /30*10mm |
| operating table to be applied on | /30*8mm /28.5*9.5mm      |
| Product Weight                   | 13kgs                    |
|                                  |                          |

The boot design prevents stretching of the groin and lumbar muscles by stopping the knee from falling out in high lithotomy.

The floating boot reduces the pressure on the calf muscles when the stirrups lift up and down.