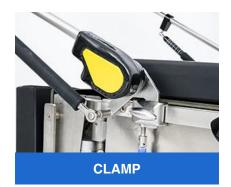

Fix lithotomy stirrup on the operating table.

Adjust the position of lithotomy stirrup , fix lithotomy stirrup.