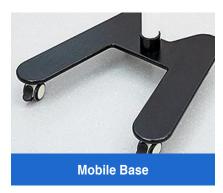

With a mobile base that allows easy movement and positioning of the illumination light.