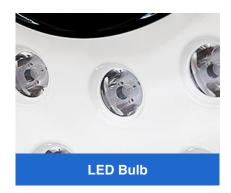

Powered by long-lasting LED bulbs, ensures an extended lifespan and minimal heat emission. Experience efficiency and durability.

Effortlessly control the brightness of the light using hand gestures. The intuitive gesture-sensing technology allows doctors to adjust the illumination without physical contact, thereby reducing cross-infection.