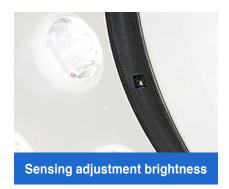

Powered by long-lasting LED bulbs, ensures an extended lifespan and minimal heat emission. Experience efficiency and durability.

Effortlessly control the brightness of the light using hand gestures. The intuitive gesture-sensing technology allows doctors to adjust the illumination without physical contact, thereby reducing cross-infection.