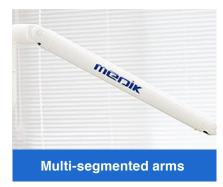

Featuring multi-segmented arms allows flexible adjustment at various angles. Tailor the illumination precisely to your needs, offering adaptability for diverse applications.

Equipped with a master switch and brightness adjustment buttons on the back side, offers clear and convenient controls, Easily adjust illumination levels for optimal clarity.