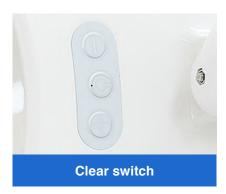

Featuring multi-segmented arms allows flexible adjustment at various angles. Tailor the illumination precisely to your needs, offering adaptability for diverse applications.

Equipped with a master switch and brightness adjustment buttons on the back side, offers clear and convenient controls, Easily adjust illumination levels for optimal clarity.