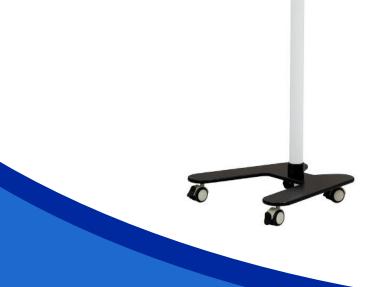

With a mobile base that allows easy movement and positioning of the illumination light.