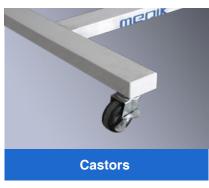

#### **FEATURES**

- -Total SS construction, used mainly in operation theatre
- -H-shape tubular base to ensure stability
- -Raised edges on all sides of the tray to prevent falling off of objects
- -Removable top tray, for easy disinfection and cleaning
- -Four antistatic castors with two brakes
- -Height adjusted by knob

The H shape basement with rectangular tube is durable and stable.

4 units silent castors with diagonal lock, easy to move.