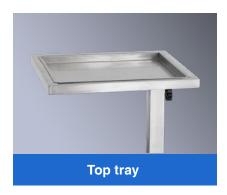

## meroik

With one adjustment knob ,the height of table can be adjusted and stopped at any height.

The top tray of the mayo table is removable for easy disinfection and cleaning,the raised edge can prevent falling of objects.