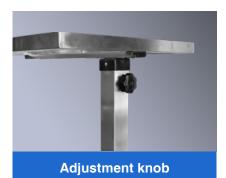

## meroik

With one adjustment knob ,the height of table can be adjusted and stopped at any height.

The top tray of the mayo table is removable for easy disinfection and cleaning,the raised edge can prevent falling of objects.