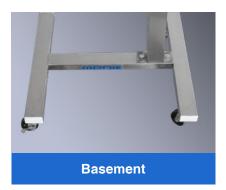

The H shape basement with rectangular tube is durable and stable.

4 units silent castors with diagonal lock, easy to move.