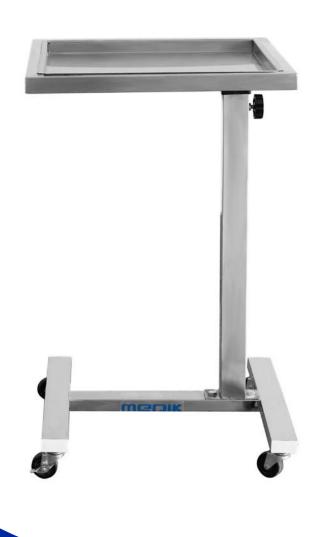

# MK-MS04 MAYO TABLE

The stable H-shaped base, square tube structure, thick tray and perfect polished finishing allow MK-MS04 to be flexibly used in various surgical situations. The stable height adjustment allows it to be matched with various operating tables, providing doctors with smooth operation and surgical experience.

#### **FEATURES**

- -Total SS construction, used mainly in operation theatre
- -H-shape tubular base to ensure stability
- -Raised edges on all sides of the tray to prevent falling off of objects
- -Removable top tray, for easy disinfection and cleaning
- -Four antistatic castors with two brakes
- -Height adjusted by knob

The H shape basement with rectangular tube is durable and stable.

4 units silent castors with diagonal lock, easy to move.