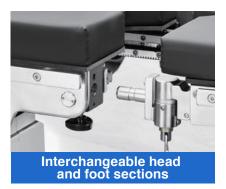

### **FEATURES**

- AISI304 stainless steel structure and chassis, which is easy to clean.
- The leg plates adopt imported gas springs, which are easy to control.
- The head and foot section are interchangeable, which is convenient for C-arm or X-ray perspective without blind spots on the bed surface.
- The operating table has one-button reposition function.
- One-button to operate reflex, flex and chair position, easy to operate.
- Maximum 350mm motorised longitudinal shift for flexible use of the C-arm.
- Double control system, hand remote control and Column control.
- Electric brake design, easy to move or fix the operating table.
- Battery charging indicator, beep alarm for lake of power.

### Hand remote control

The hand remote control has LCD display. When you press a button, the corresponding icon will be displayed on the LCD display.

Modular design allows interchangeable heads and feet.