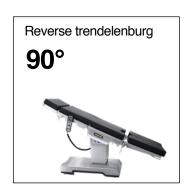

# **TECHNICAL PARAMETER**

| Model                   | YA-07EH               |
|-------------------------|-----------------------|
| Overall Size(L*W*H)     | 2160*550*(690-1090)mm |
| Height Adjustment       | 690-1090mm            |
| Head section up/down    | 45°/90°               |
| Back section up/down    | 90°/40°               |
| Leg section up/down     | 30°/90°               |
| Leg section outward     | 90°                   |
| Trendelenburg           | 30°                   |
| Reverse trendelenburg   | 30°                   |
| Lateral tilt left/right | 20°/20°               |
| Flex&Reflex             | 90°/220°              |
| Kidney Bridge Up        | 110mm                 |
| Sliding                 | 350mm                 |
| Load capacity           | 320kg                 |
|                         |                       |