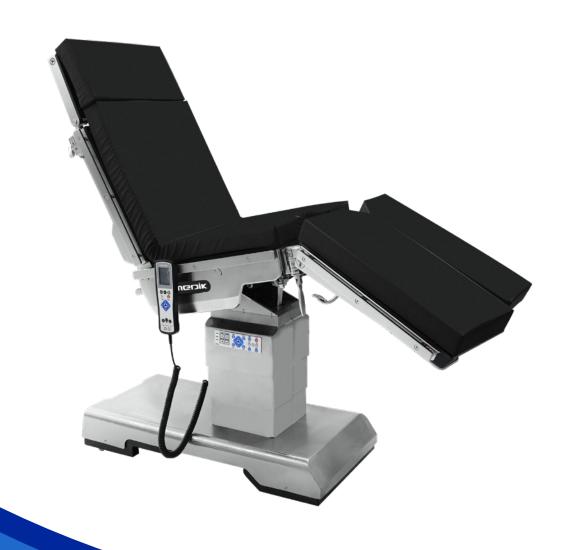

### DESCRIPTION

The YA-07EH electro-hydraulic operating table has extra-long horizontal sliding together with interchangeable head&foot section that can be suitable for both X-rays and C-arms. It is equipped with an intelligent automatic control system and has variety of flexible body position options to meet the needs of various general surgical operations. The powerful lifting system and extreme load system also make YA-07EH a very welcome option for the hospitals.

### **FEATURES**

- AISI304 stainless steel structure and chassis, which is easy to clean.
- The leg plates adopt imported gas springs, which are easy to control.
- The head and foot section are interchangeable, which is convenient for C-arm or X-ray perspective without blind spots on the bed surface.
- The operating table has one-button reposition function.
- One-button to operate reflex, flex and chair position, easy to operate.
- Maximum 350mm motorised longitudinal shift for flexible use of the C-arm.
- Double control system, hand remote control and Column control.
- Electric brake design, easy to move or fix the operating table.
- Battery charging indicator, beep alarm for lake of power.