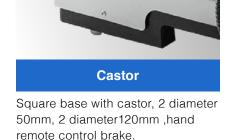

### **FEATURES**

- AISI304 stainless steel structure and chassis, which is easy to clean.
- The leg plates adopt imported gas springs, which are easy to control.
- The head and foot section are interchangeable, which is convenient for C-arm or X-ray perspective without blind spots on the bed surface.
- The operating table has one-button reposition function.
- One-button to operate reflex, flex and chair position, easy to operate.
- Maximum 350mm motorised longitudinal shift for flexible use of the C-arm.
- Double control system, hand remote control and Column control.
- Electric brake design, easy to move or fix the operating table.
- Battery charging indicator, beep alarm for lake of power.