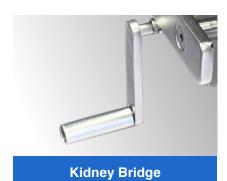

There are also column controls with clearly iconized buttons on the column.

The built-in kidney bridge can be raised 120mm via the side crank.

Control power, the motor will not work when turned off.