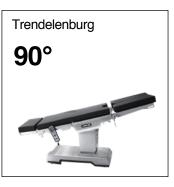

# **TECHNICAL PARAMETER**

| Model                   | YA-07EH               |
|-------------------------|-----------------------|
| Overall Size(L*W*H)     | 2160*550*(690-1090)mm |
| Height Adjustment       | 690-1090mm            |
| Head section up/down    | 45°/90°               |
| Back section up/down    | 90°/40°               |
| Leg section up/down     | 30°/90°               |
| Leg section outward     | 90°                   |
| Trendelenburg           | 30°                   |
| Reverse trendelenburg   | 30°                   |
| Lateral tilt left/right | 20°/20°               |
| Flex&Reflex             | 90°/220°              |
| Kidney Bridge Up        | 110mm                 |
| Sliding                 | 350mm                 |
| Load capacity           | 320kg                 |
|                         |                       |