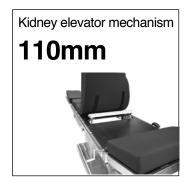

There are also column controls with clearly iconized buttons on the column.

The built-in kidney bridge can be raised 120mm via the side crank.

Control power, the motor will not work when turned off.

# **TECHNICAL PARAMETER**

| Model                   | YA-07EH               |
|-------------------------|-----------------------|
| Overall Size(L*W*H)     | 2160*550*(690-1090)mm |
| Height Adjustment       | 690-1090mm            |
| Head section up/down    | 45°/90°               |
| Back section up/down    | 90°/40°               |
| Leg section up/down     | 30°/90°               |
| Leg section outward     | 90°                   |
| Trendelenburg           | 30°                   |
| Reverse trendelenburg   | 30°                   |
| Lateral tilt left/right | 20°/20°               |
| Flex&Reflex             | 90°/220°              |
| Kidney Bridge Up        | 110mm                 |
| Sliding                 | 350mm                 |
| Load capacity           | 320kg                 |
|                         |                       |