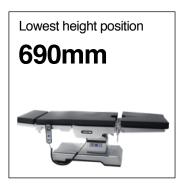

# **TECHNICAL PARAMETER**

| Model                   | YA-07EH               |
|-------------------------|-----------------------|
| Overall Size(L*W*H)     | 2160*550*(690-1090)mm |
| Height Adjustment       | 690-1090mm            |
| Head section up/down    | 45°/90°               |
| Back section up/down    | 90°/40°               |
| Leg section up/down     | 30°/90°               |
| Leg section outward     | 90°                   |
| Trendelenburg           | 30°                   |
| Reverse trendelenburg   | 30°                   |
| Lateral tilt left/right | 20°/20°               |
| Flex&Reflex             | 90°/220°              |
| Kidney Bridge Up        | 110mm                 |
| Sliding                 | 350mm                 |
| Load capacity           | 320kg                 |
|                         |                       |