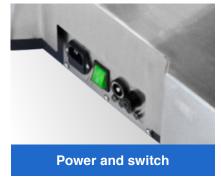

### **FEATURES**

- AISI304 stainless steel structure and chassis, which is easy to clean.
- The leg plates adopt imported gas springs, which are easy to control.
- The head and foot section are interchangeable, which is convenient for C-arm or X-ray perspective without blind spots on the bed surface.
- The operating table has one-button reposition function.
- One-button to operate reflex, flex and chair position, easy to operate.
- Maximum 350mm motorised longitudinal shift for flexible use of the C-arm.
- Double control system, hand remote control and Column control.
- Electric brake design, easy to move or fix the operating table.
- Battery charging indicator, beep alarm for lake of power.

There are also column controls with clearly iconized buttons on the column.

The built-in kidney bridge can be raised 120mm via the side crank.

Control power, the motor will not work when turned off.