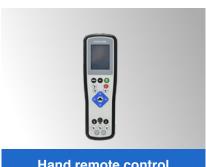

### Hand remote control

The hand remote control has LCD display. When you press a button, the corresponding icon will be displayed on the LCD display.

Modular design allows interchangeable heads and feet.

# STANDARD ACCESSORY

| Name                    | Quantity |
|-------------------------|----------|
| Headrest                | 1 pc     |
| Armrest                 | 1 pair   |
| Shoulder support holder | 1 pair   |
| Waist support holder    | 1 pair   |
| Leg support holder      | 1 pair   |
| Footrest                | 1 pair   |
| Anesthesia screen frame | 1 pc     |
| Hand remote control     | 1 pc     |
| Column control          | 1 pc     |
|                         |          |