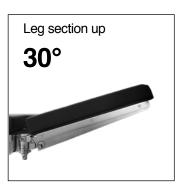

# **TECHNICAL PARAMETER**

| Model                   | YA-07EH               |
|-------------------------|-----------------------|
| Overall Size(L*W*H)     | 2160*550*(690-1090)mm |
| Height Adjustment       | 690-1090mm            |
| Head section up/down    | 45°/90°               |
| Back section up/down    | 90°/40°               |
| Leg section up/down     | 30°/90°               |
| Leg section outward     | 90°                   |
| Trendelenburg           | 30°                   |
| Reverse trendelenburg   | 30°                   |
| Lateral tilt left/right | 20°/20°               |
| Flex&Reflex             | 90°/220°              |
| Kidney Bridge Up        | 110mm                 |
| Sliding                 | 350mm                 |
| Load capacity           | 320kg                 |
|                         |                       |