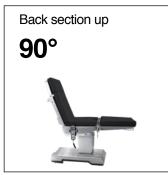

# **TECHNICAL PARAMETER**

| Model                   | YA-07EH               |
|-------------------------|-----------------------|
| Overall Size(L*W*H)     | 2160*550*(690-1090)mm |
| Height Adjustment       | 690-1090mm            |
| Head section up/down    | 45°/90°               |
| Back section up/down    | 90°/40°               |
| Leg section up/down     | 30°/90°               |
| Leg section outward     | 90°                   |
| Trendelenburg           | 30°                   |
| Reverse trendelenburg   | 30°                   |
| Lateral tilt left/right | 20°/20°               |
| Flex&Reflex             | 90°/220°              |
| Kidney Bridge Up        | 110mm                 |
| Sliding                 | 350mm                 |
| Load capacity           | 320kg                 |
|                         |                       |