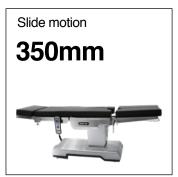

### **FEATURES**

- AISI304 stainless steel structure and chassis, which is easy to clean.
- The leg plates adopt imported gas springs, which are easy to control.
- The head and foot section are interchangeable, which is convenient for C-arm or X-ray perspective without blind spots on the bed surface.
- The operating table has one-button reposition function.
- One-button to operate reflex, flex and chair position, easy to operate.
- Maximum 350mm motorised longitudinal shift for flexible use of the C-arm.
- Double control system, hand remote control and Column control.
- Electric brake design, easy to move or fix the operating table.
- Battery charging indicator, beep alarm for lake of power.

# **TECHNICAL PARAMETER**

| Model                   | YA-07EH               |
|-------------------------|-----------------------|
| Overall Size(L*W*H)     | 2160*550*(690-1090)mm |
| Height Adjustment       | 690-1090mm            |
| Head section up/down    | 45°/90°               |
| Back section up/down    | 90°/40°               |
| Leg section up/down     | 30°/90°               |
| Leg section outward     | 90°                   |
| Trendelenburg           | 30°                   |
| Reverse trendelenburg   | 30°                   |
| Lateral tilt left/right | 20°/20°               |
| Flex&Reflex             | 90°/220°              |
| Kidney Bridge Up        | 110mm                 |
| Sliding                 | 350mm                 |
| Load capacity           | 320kg                 |
|                         |                       |