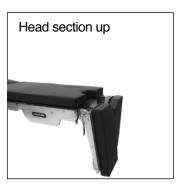

# **TECHNICAL PARAMETER**

| Model                   | YA-07EH               |
|-------------------------|-----------------------|
| Overall Size(L*W*H)     | 2160*550*(690-1090)mm |
| Height Adjustment       | 690-1090mm            |
| Head section up/down    | 45°/90°               |
| Back section up/down    | 90°/40°               |
| Leg section up/down     | 30°/90°               |
| Leg section outward     | 90°                   |
| Trendelenburg           | 30°                   |
| Reverse trendelenburg   | 30°                   |
| Lateral tilt left/right | 20°/20°               |
| Flex&Reflex             | 90°/220°              |
| Kidney Bridge Up        | 110mm                 |
| Sliding                 | 350mm                 |
| Load capacity           | 320kg                 |
|                         |                       |