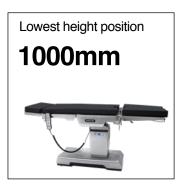

# **TECHNICAL PARAMETER**

| Model                   | YA-07EH               |
|-------------------------|-----------------------|
| Overall Size(L*W*H)     | 2160*550*(690-1090)mm |
| Height Adjustment       | 690-1090mm            |
| Head section up/down    | 45°/90°               |
| Back section up/down    | 90°/40°               |
| Leg section up/down     | 30°/90°               |
| Leg section outward     | 90°                   |
| Trendelenburg           | 30°                   |
| Reverse trendelenburg   | 30°                   |
| Lateral tilt left/right | 20°/20°               |
| Flex&Reflex             | 90°/220°              |
| Kidney Bridge Up        | 110mm                 |
| Sliding                 | 350mm                 |
| Load capacity           | 320kg                 |
|                         |                       |