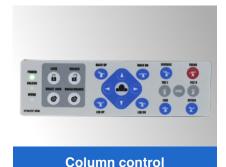

There are also column controls with clearly iconized buttons on the column.

The built-in kidney bridge can be raised 120mm via the side crank.

Control power, the motor will not work when turned off.

# STANDARD ACCESSORY

| Name                    | Quantity |
|-------------------------|----------|
| Headrest                | 1 pc     |
| Armrest                 | 1 pair   |
| Shoulder support holder | 1 pair   |
| Waist support holder    | 1 pair   |
| Leg support holder      | 1 pair   |
| Footrest                | 1 pair   |
| Anesthesia screen frame | 1 pc     |
| Hand remote control     | 1 pc     |
| Column control          | 1 pc     |
|                         |          |