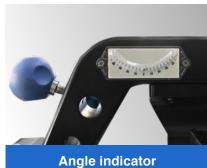

**Brakes** 

The base uses four-point manual brake to ensure the safety and stability of the spine frame .

The spine frame has left and right tilt angle indicator and trend angle indicator.

info@mediksurgical.com | +86 139 6223 1292