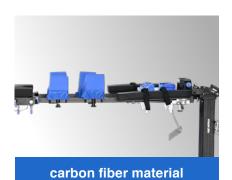

## **DRAWING**

The full carbon fiber spinal support body is made of transparent material without any metal, which is convenient for C-arm and O-arm shooting without shadows.

Usually comes with headrest, handrest and abdominal support pad.