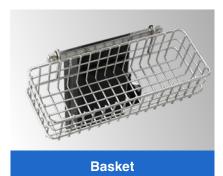

### **ACCESSORIES**

| Name                            | Quantity |
|---------------------------------|----------|
| Main carbon fiber frame         | 1        |
| Height adjustable base          | 1        |
| Crank                           |          |
| Hand support                    | 1        |
| Angle support pad               | 4        |
| X-ray translucent angle support | 4        |
| Carbon fiber clamp              | 2        |
| Connecting adaptor              | 2        |
| Net basket                      | 1        |
| Face support frame              | 1        |
| Prone position head pad         | 1        |
| Square support pad              | 1        |
| Square support frame            | 1        |

The column is equipped with a basket to place items.

Mechanical crank and fixator

After unlocking the fixator, the height of the spinal frame can be adjusted by the crank to match the operating table in different positions.