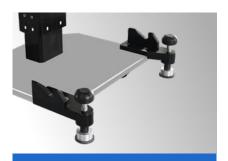

**Brakes** 

The base uses four-point manual brake to ensure the safety and stability of the spine frame .

The spine frame has left and right tilt angle indicator and trend angle indicator.

info@mediksurgical.com | +86 139 6223 1292