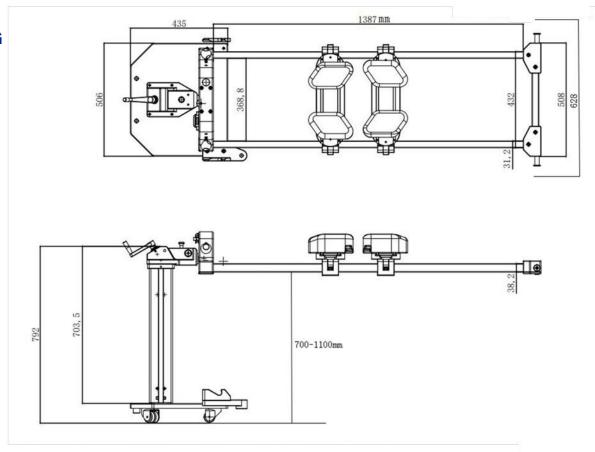

# TECHNICAL PARAMETER

| Model                        | YA-13EB          |
|------------------------------|------------------|
| Length                       | ≥1400mm          |
| Column Height                | 785-1195mm(±5mm) |
| Width                        | ≥430mm           |
| Patient Weight Capacity      | 300kg            |
| Trend&reverse trend distance | 600mm            |

## **DRAWING**

The full carbon fiber spinal support body is made of transparent material without any metal, which is convenient for C-arm and O-arm shooting without shadows.

Usually comes with headrest, handrest and abdominal support pad.