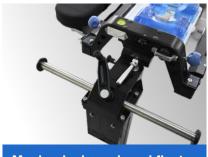

The column is equipped with a basket to place items.

Mechanical crank and fixator

After unlocking the fixator, the height of the spinal frame can be adjusted by the crank to match the operating table in different positions.