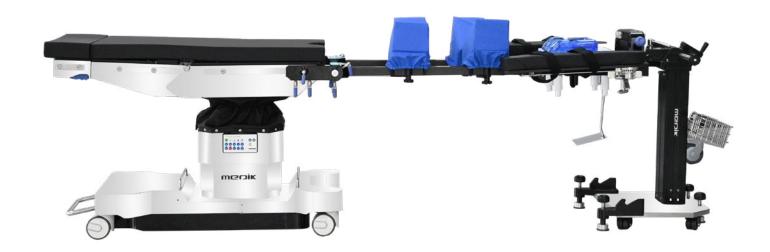

# YA-13EB

Carbon Fiber Spine Frame

Better care
Better comfort!

#### **DESCRIPTION**

YA-13EB mechanical spine frame is used for spinal surgery, cervical spine, lateral position and other surgical positions. It is suitable for any operating table. The all-carbon fiber material is convenient for C-arm and O-arm shooting. It can be adjusted in height, front and back, left and right. It can be disassembled and stored when not in use without taking up space. YA-13EB is the best choice for the operating room.

#### **FEATURES**

- The spinal surgery frame is suitable for spinal surgery, cervical spine, lateral position, and other surgical positions.
- The spinal surgery frame is suitable for any brand of operating table, through a simple connection device.
- The full carbon fiber spinal support body is made of transparent material without any metal, which is convenient for C-arm and O-arm shooting without shadows.
- The trend and reverse trend adjustment range of the spinal frame is ≥600mm, which can be used by children and adults.
- The angle and position requirements of the spinal surgery frame can be adjusted through the ordinary operating table
- The height of the spinal surgery frame can be adjusted by manual crank of the end column
- The base uses four-point manual brake to ensure the safety and stability of the spine frame.
- The spinal surgery frame can be disassembled and stored in a three-dimensional manner, which is convenient to place in any operating room or storage room without taking up space.