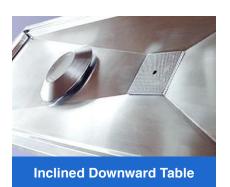

4.The inside of the table is inclined downward to discharge harmful gases during the dissection process.

5. The crusher under the pool can crush broken tissues and small bones, and discharge them through the outlet after dissection.

## meroik

with 3 removable Grid Plates. Liquids and small objects may flow into the bottom through the holes.

The inside of the table is inclined downward to discharge harmful gases during dissection.

Equipped with 2 water taps, one tap can provide hot and cold water, and the other can flush formalin liquid.