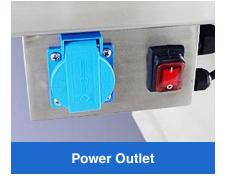

6.With waterproof power sockets for convenient use of dissection tools7.With a water spray gun with adjustable pressure to easily rinse away dirt.8.Simple maintenance, safe and reliable, energy-saving, standard after-sales service, no worries.

2 buttons control the height adjustment of the autopsy table, with an overall stroke of 25cm.

Equipped with waterproof power outlets for convenient use of dissection tools.

There is a crusher under the pool that can be used to process and remove waste.