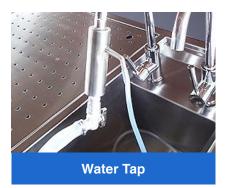

#### **FEATURES**

1.High quality 304 stainless steel material, mirror polished surface 2.Double-layer structure, 3 sieved table-top plates.

3.Equipped with hot and cold water tap and liquid flushing faucets to effectively prevent virus cross-infection

## meroik

with 3 removable Grid Plates. Liquids and small objects may flow into the bottom through the holes.

The inside of the table is inclined downward to discharge harmful gases during dissection.

Equipped with 2 water taps, one tap can provide hot and cold water, and the other can flush formalin liquid.

**Spray Water Gun** 

Equipped with a water spray gun for cleaning dirt.