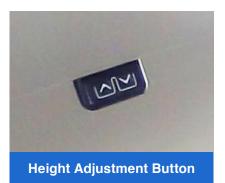

2 buttons control the height adjustment of the autopsy table, with an overall stroke of 25cm.

Equipped with waterproof power outlets for convenient use of dissection tools.

There is a crusher under the pool that can be used to process and remove waste.