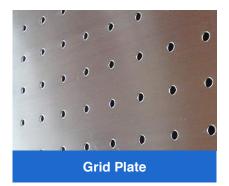

#### **FEATURES**

1.High quality 304 stainless steel material, mirror polished surface 2.Double-layer structure, 3 sieved table-top plates.

3.Equipped with hot and cold water tap and liquid flushing faucets to effectively prevent virus cross-infection

## meroik

with 3 removable Grid Plates. Liquids and small objects may flow into the bottom through the holes.

The inside of the table is inclined downward to discharge harmful gases during dissection.

Equipped with 2 water taps, one tap can provide hot and cold water, and the other can flush formalin liquid.