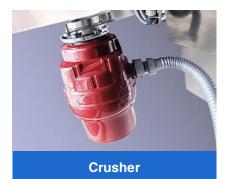

4.The inside of the table is inclined downward to discharge harmful gases during the dissection process.

5. The crusher under the pool can crush broken tissues and small bones, and discharge them through the outlet after dissection.

2 buttons control the height adjustment of the autopsy table, with an overall stroke of 25cm.

Equipped with waterproof power outlets for convenient use of dissection tools.

There is a crusher under the pool that can be used to process and remove waste.