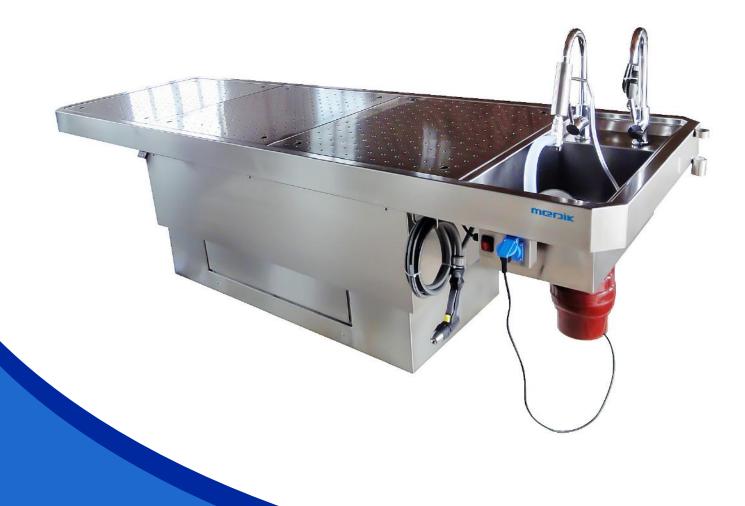

#### DESCRIPTION

Electrically height adjusting, special tap equipped for formalin absorbing, unique ventilation system for smell removal, whole SS304 constructed, all the superior features make the table as a preferred autopsy table for the teaching hospitals or medical universities.

#### **FEATURES**

1.High quality 304 stainless steel material, mirror polished surface 2.Double-layer structure, 3 sieved table-top plates.

3.Equipped with hot and cold water tap and liquid flushing faucets to effectively prevent virus cross-infection

4.The inside of the table is inclined downward to discharge harmful gases during the dissection process.

5. The crusher under the pool can crush broken tissues and small bones, and discharge them through the outlet after dissection.

6.With waterproof power sockets for convenient use of dissection tools7.With a water spray gun with adjustable pressure to easily rinse away dirt.8.Simple maintenance, safe and reliable, energy-saving, standard after-sales service, no worries.

#### STANDARD SPECIFICATION

| Size              | 2600*860*750-1000mm                               |
|-------------------|---------------------------------------------------|
| Height adjustment | 750-1000mm                                        |
| Accessory         | water tap, crusher, power outlet, spray water gun |
| Capacity loading  | 350kg                                             |