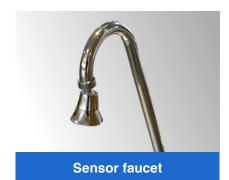

#### **FEATURES**

- Morden design and easy to clean.
- Sensor faucet and knee control design.
- Stainless steel structure, heavy duty.
- With touch panel, the water temperature of each tap can be adjusted individually.
- Optional induction soap box, integrated LED light mirror, mechanical
- or electronic constant temperature water mixing regulating valve.

### menik

Induction water, water temperature can be adjusted freely.

The touch panel can adjust the water temperature separately, humanized design.

Knee control panel is more hygienic and convenient.

Convenient lighting, high-definition mirror.