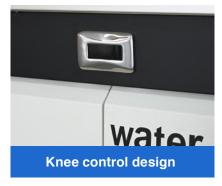

#### **FEATURES**

- Morden design and easy to clean.
- Sensor faucet and knee control design.
- Stainless steel structure, heavy duty.
- With touch panel, the water temperature of each tap can be adjusted individually.
- Optional induction soap box, integrated LED light mirror, mechanical
- or electronic constant temperature water mixing regulating valve.

### menik

Induction water, water temperature can be adjusted freely.

The touch panel can adjust the water temperature separately, humanized design.

Knee control panel is more hygienic and convenient.

Convenient lighting, high-definition mirror.