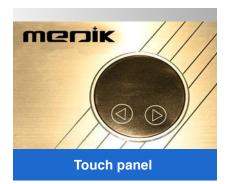

#### **FEATURES**

- Morden design and easy to clean.
- Sensor faucet and knee control design.
- Stainless steel structure, heavy duty.
- With touch panel, the water temperature of each tap can be adjusted individually.
- Optional induction soap box, integrated LED light mirror, mechanical
- or electronic constant temperature water mixing regulating valve.

### menik

Induction water, water temperature can be adjusted freely.

The touch panel can adjust the water temperature separately, humanized design.

Knee control panel is more hygienic and convenient.

Convenient lighting, high-definition mirror.