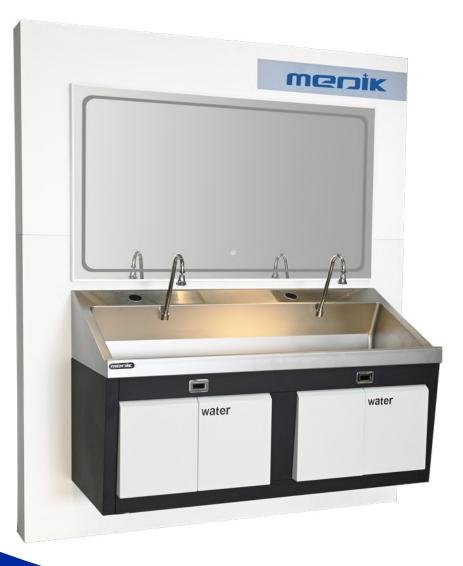

YA-SR2E Wall-mounted Double Station Scrub Sink

Better care Better comfort!

#### DESCRIPTION

YA-SR2E is a double-station wall-mounted scrub sink with a simple stainless steel appearance. It is equipped with induction and knee-controlled water outlets. The water outlet sensing distance is adjustable and it is equipped with a touch-screen operation panel. The water outlet temperature can be set individually. It has a humanized design and is splash-proof and corrosion-resistant.

#### **FEATURES**

- Morden design and easy to clean.
- Sensor faucet and knee control design.
- Stainless steel structure, heavy duty.
- With touch panel, the water temperature of each tap can be adjusted individually.
- Optional induction soap box, integrated LED light mirror, mechanical
- or electronic constant temperature water mixing regulating valve.

#### TECHNICAL PARAMETER

| Overall Size | L1500*H850*D650mm |
|--------------|-------------------|
| Sink         | Stainless steel   |
| Structure    | Stainless steel   |